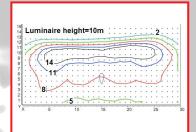

| MODEL                      | 35R24I                              | 60R2x24I    |
|----------------------------|-------------------------------------|-------------|
| Input power                | 40 W                                | 80 W        |
| Useful quantity of light   | 4 250 Lm                            | 8 500 Lm    |
| Installation height        | 9 m                                 |             |
| Led used / pcs             | CREE                                |             |
| Lenses                     | Street Butterfly                    |             |
| Power supply / Pfc         | 110/230V AC/ PFC>90 24/36V ot 12VDC |             |
| Internal termal protection | automatic                           |             |
| Working temperature        | -25° to +50°C                       |             |
| Environment protection     | IP 65 Aluminium body                |             |
| Dimensions mm              | 300x180x100                         | 600x180x100 |
| Weight kg                  | 5 kg                                | 9 kg        |
| LED Lm70                   | 100.000 h                           |             |