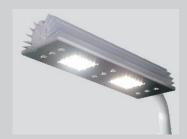

## ROMMTECH 35 LED 35R24I

- Street / residential luminaire
- **High luminous flux**
- **Short ROI (Return of Investment)**
- High IP65 with wide temp. range

The LED 35R24I/60R2x24I is a state of the art eccentric looking luminaire designed for any outdoor need - street and area lightening. Following the main design direction to dissipate heat from the LEDs in order to ensure the perfect working conditions. The special form of the aluminium body makes it impossible to contaminate with dust and particles during normal exploitation. LED 35R24I/60R2x24I is compatible with solar systems. This is a low cost, high class, energy-efficient luminaire requiring minimal maintenance. The low wattage but high luminous flux make LED 35 R 24 I the perfect choice for any budget. LED 35R24I/60R2x24I can be installed to horizontal shaft - standart for street lightning. It comes in a variety of body colors. The temperature color and angle of beam can also be customised.