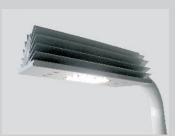

## ROMMTECH 35 LED 35R24I

- Street / residential luminaire
- **High luminous flux**
- **Short ROI (Return of Investment)**
- High IP65 with wide temp. range

The LED 35R24I/60R2x24I is a state of the art eccentric looking luminaire designed for any outdoor need - street and area lightening. Following the main design direction to dissipate heat from the LEDs in order to ensure the perfect working conditions. The special form of the aluminium body makes it impossible to contaminate with dust and particles during normal exploitation. LED 35R24I/60R2x24I is compatible with solar systems. This is a low cost, high class, energy-efficient luminaire requiring minimal maintenance. The low wattage but high luminous flux make LED 35 R 24 I the perfect choice for any budget. LED 35R24I/60R2x24I can be installed to horizontal shaft - standart for street lightning. It comes in a variety of body colors. The temperature color and angle of beam can also be customised.