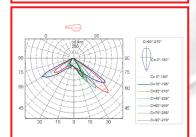

| MODEL                      | 35R24I                              | 60R2x24I    |
|----------------------------|-------------------------------------|-------------|
| Input power                | 40 W                                | 80 W        |
| Useful quantity of light   | 4 250 Lm                            | 8 500 Lm    |
| Installation height        | 9 m                                 |             |
| Led used / pcs             | CREE                                |             |
| Lenses                     | Street Butterfly                    |             |
| Power supply / Pfc         | 110/230V AC/ PFC>90 24/36V ot 12VDC |             |
| Internal termal protection | automatic                           |             |
| Working temperature        | -25° to +50°C                       |             |
| Environment protection     | IP 65 Aluminium body                |             |
| Dimensions mm              | 300x180x100                         | 600x180x100 |
| Weight kg                  | 5 kg                                | 9 kg        |
| LED Lm70                   | 100.000 h                           |             |